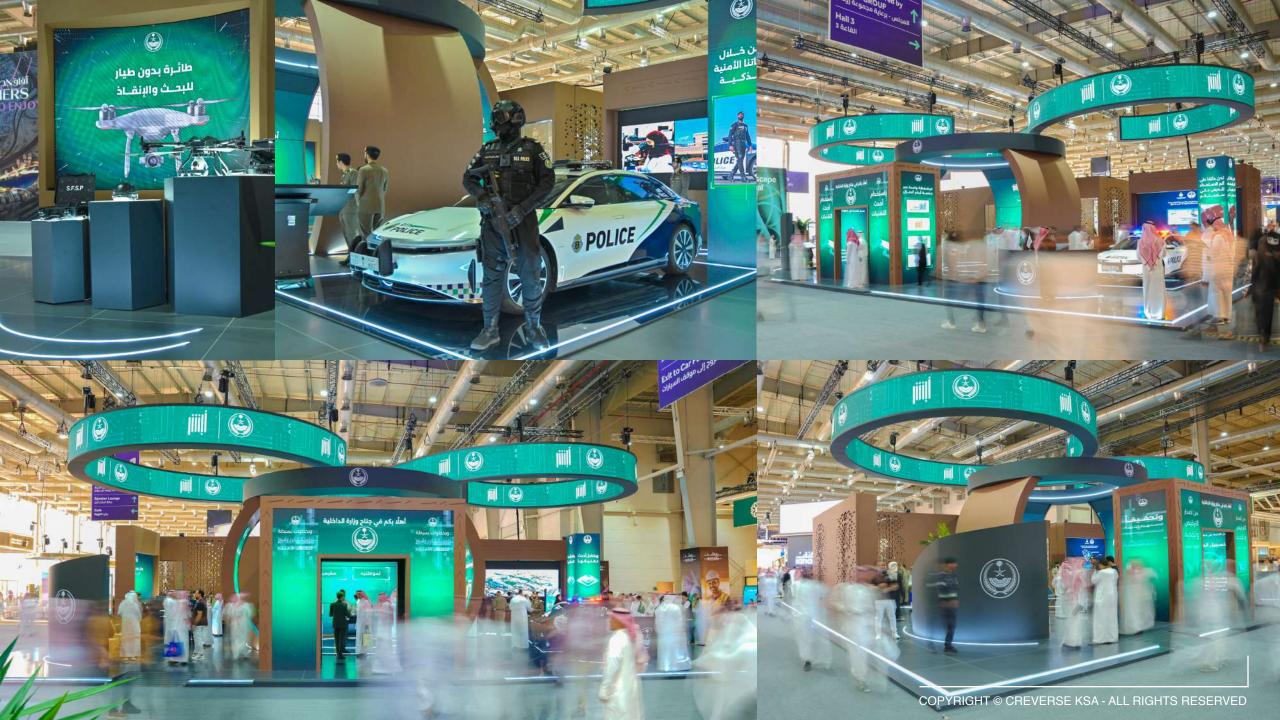

# PRODUCTION & PRINTING

Signages

Installations

**POS Material** 

Interior Design

Booths & Stages

wayfinding system

Indoor/Outdoor Printings

### MEDIA & TECHNOLOGY

#### Technology

Audio, Video, Laser, Drone Show, Projection Mapping, Hologram, AR, VR, and Immersive System.