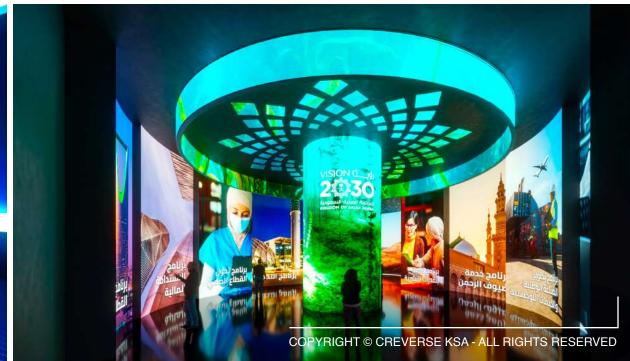

#### Technology

Audio, Video, Laser, Drone Show, Projection Mapping, Hologram, AR, VR, and Immersive System.