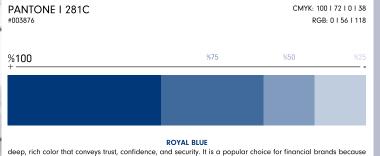

### PIXELS HUB

it is associated with stability and reliability.

| Aa        | Bb | Cc | Dd   | Ee | Ff | Gg | Hh       | li |
|-----------|----|----|------|----|----|----|----------|----|
| Эj        | Kk | LI | Mm   | Nn | Oo | Рр | Qq       | Rr |
| Ss        | Tt | Uυ | Vv   | Ww | Xx | Yy | Zz       |    |
| 01        | 02 | 03 | 04   | 05 | 06 | 07 | 08       | 09 |
| <u>II</u> | ?? | ## | \$\$ | %% | && | ++ | <b>@</b> |    |