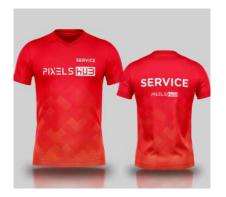

### PIXELS HUB

it is associated with stability and reliability.

| Aa        | Bb | Cc | Dd   | Ee | Ff | Gg | Hh       | li |
|-----------|----|----|------|----|----|----|----------|----|
| Эj        | Kk | LI | Mm   | Nn | Oo | Рр | Qq       | Rr |
| Ss        | Tt | Uυ | Vv   | Ww | Xx | Yy | Zz       |    |
| 01        | 02 | 03 | 04   | 05 | 06 | 07 | 08       | 09 |
| <u>II</u> | ?? | ## | \$\$ | %% | && | ++ | <b>@</b> |    |