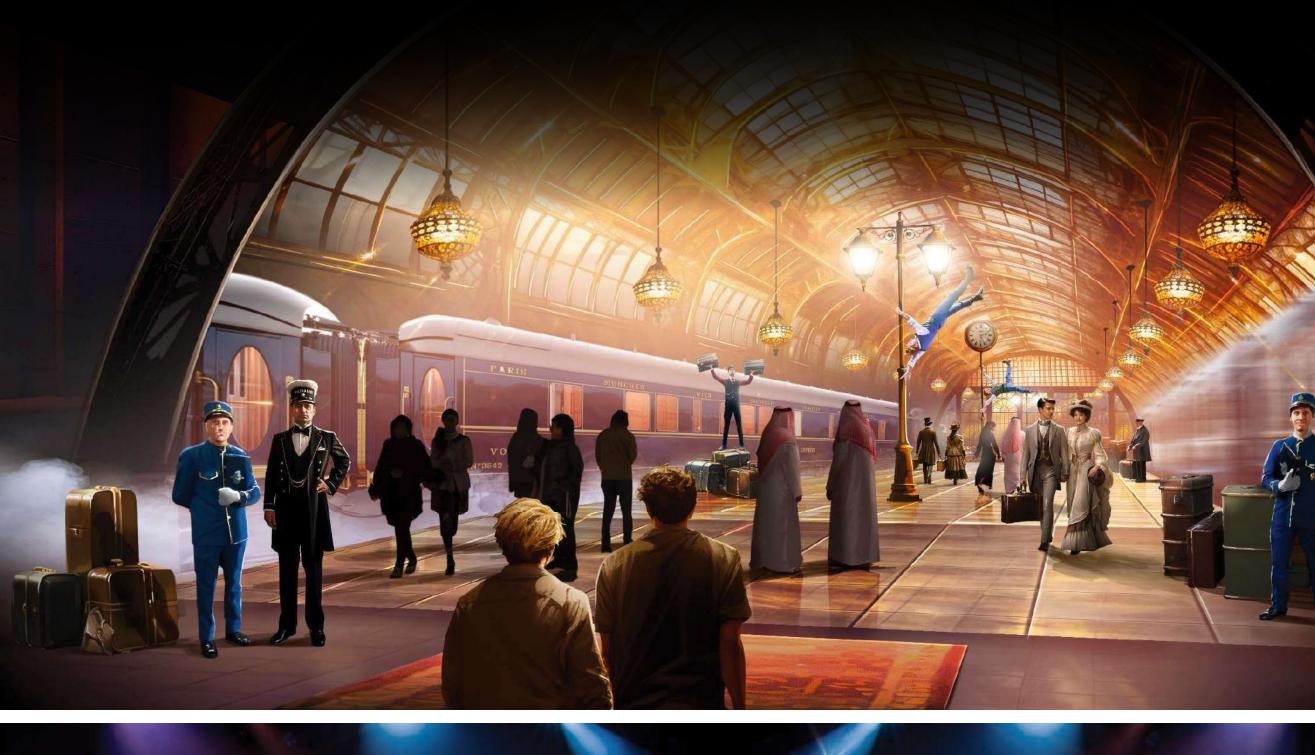

## LIVE PERFORMANCE EXPERIENCE WHILE WAITING FOR THE SHOW TO START

REFERENCES :

IMMERSIVE TUNNEL

Y

5

 $\cap$ 

3

15