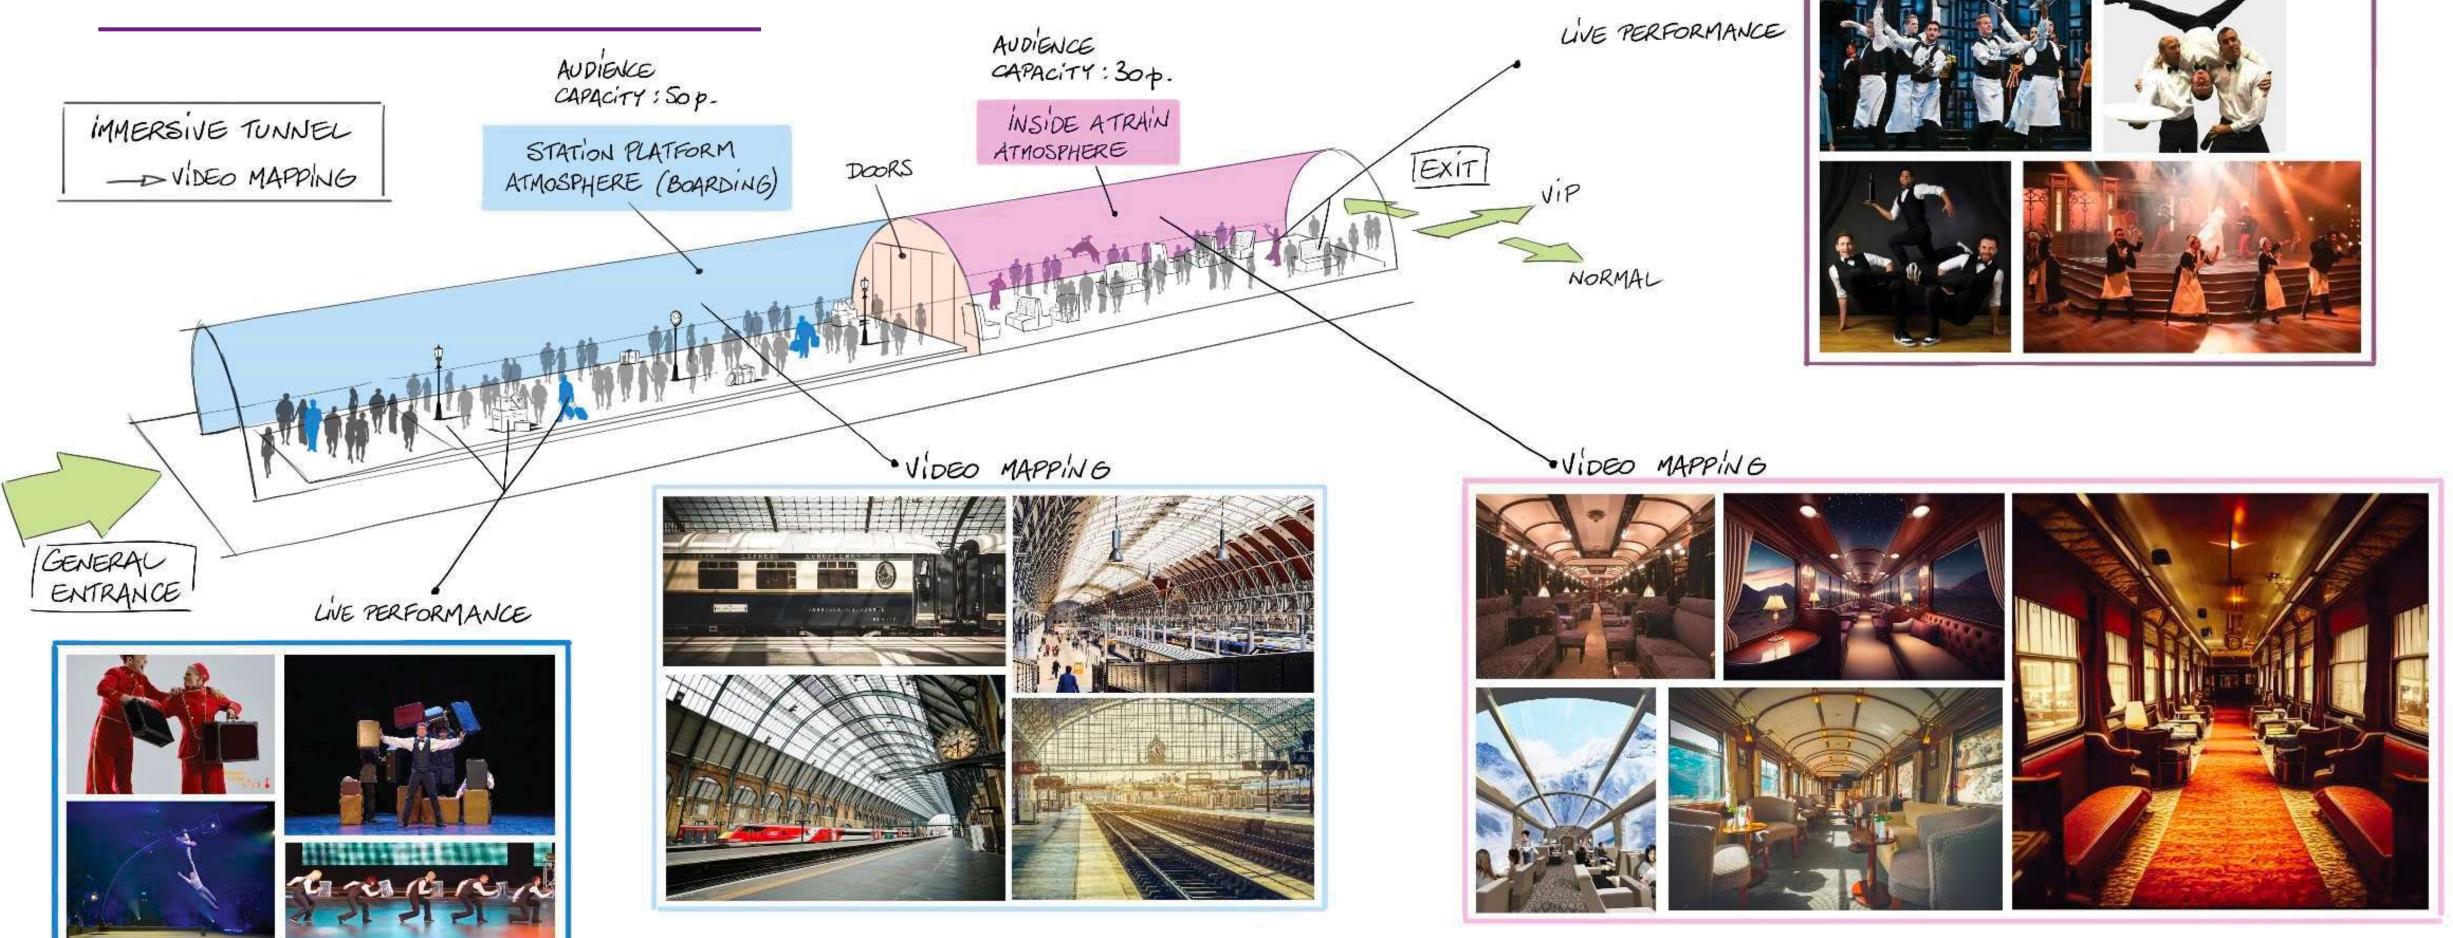

## SHOWS & IMMERSIVE EXPERIENCE

## LIVE PERFORMANCE EXPERIENCE WHILE WAITING FOR THE SHOW TO START

REFERENCES :

IMMERSIVE TUNNEL

Y

5

 $\cap$ 

3

15