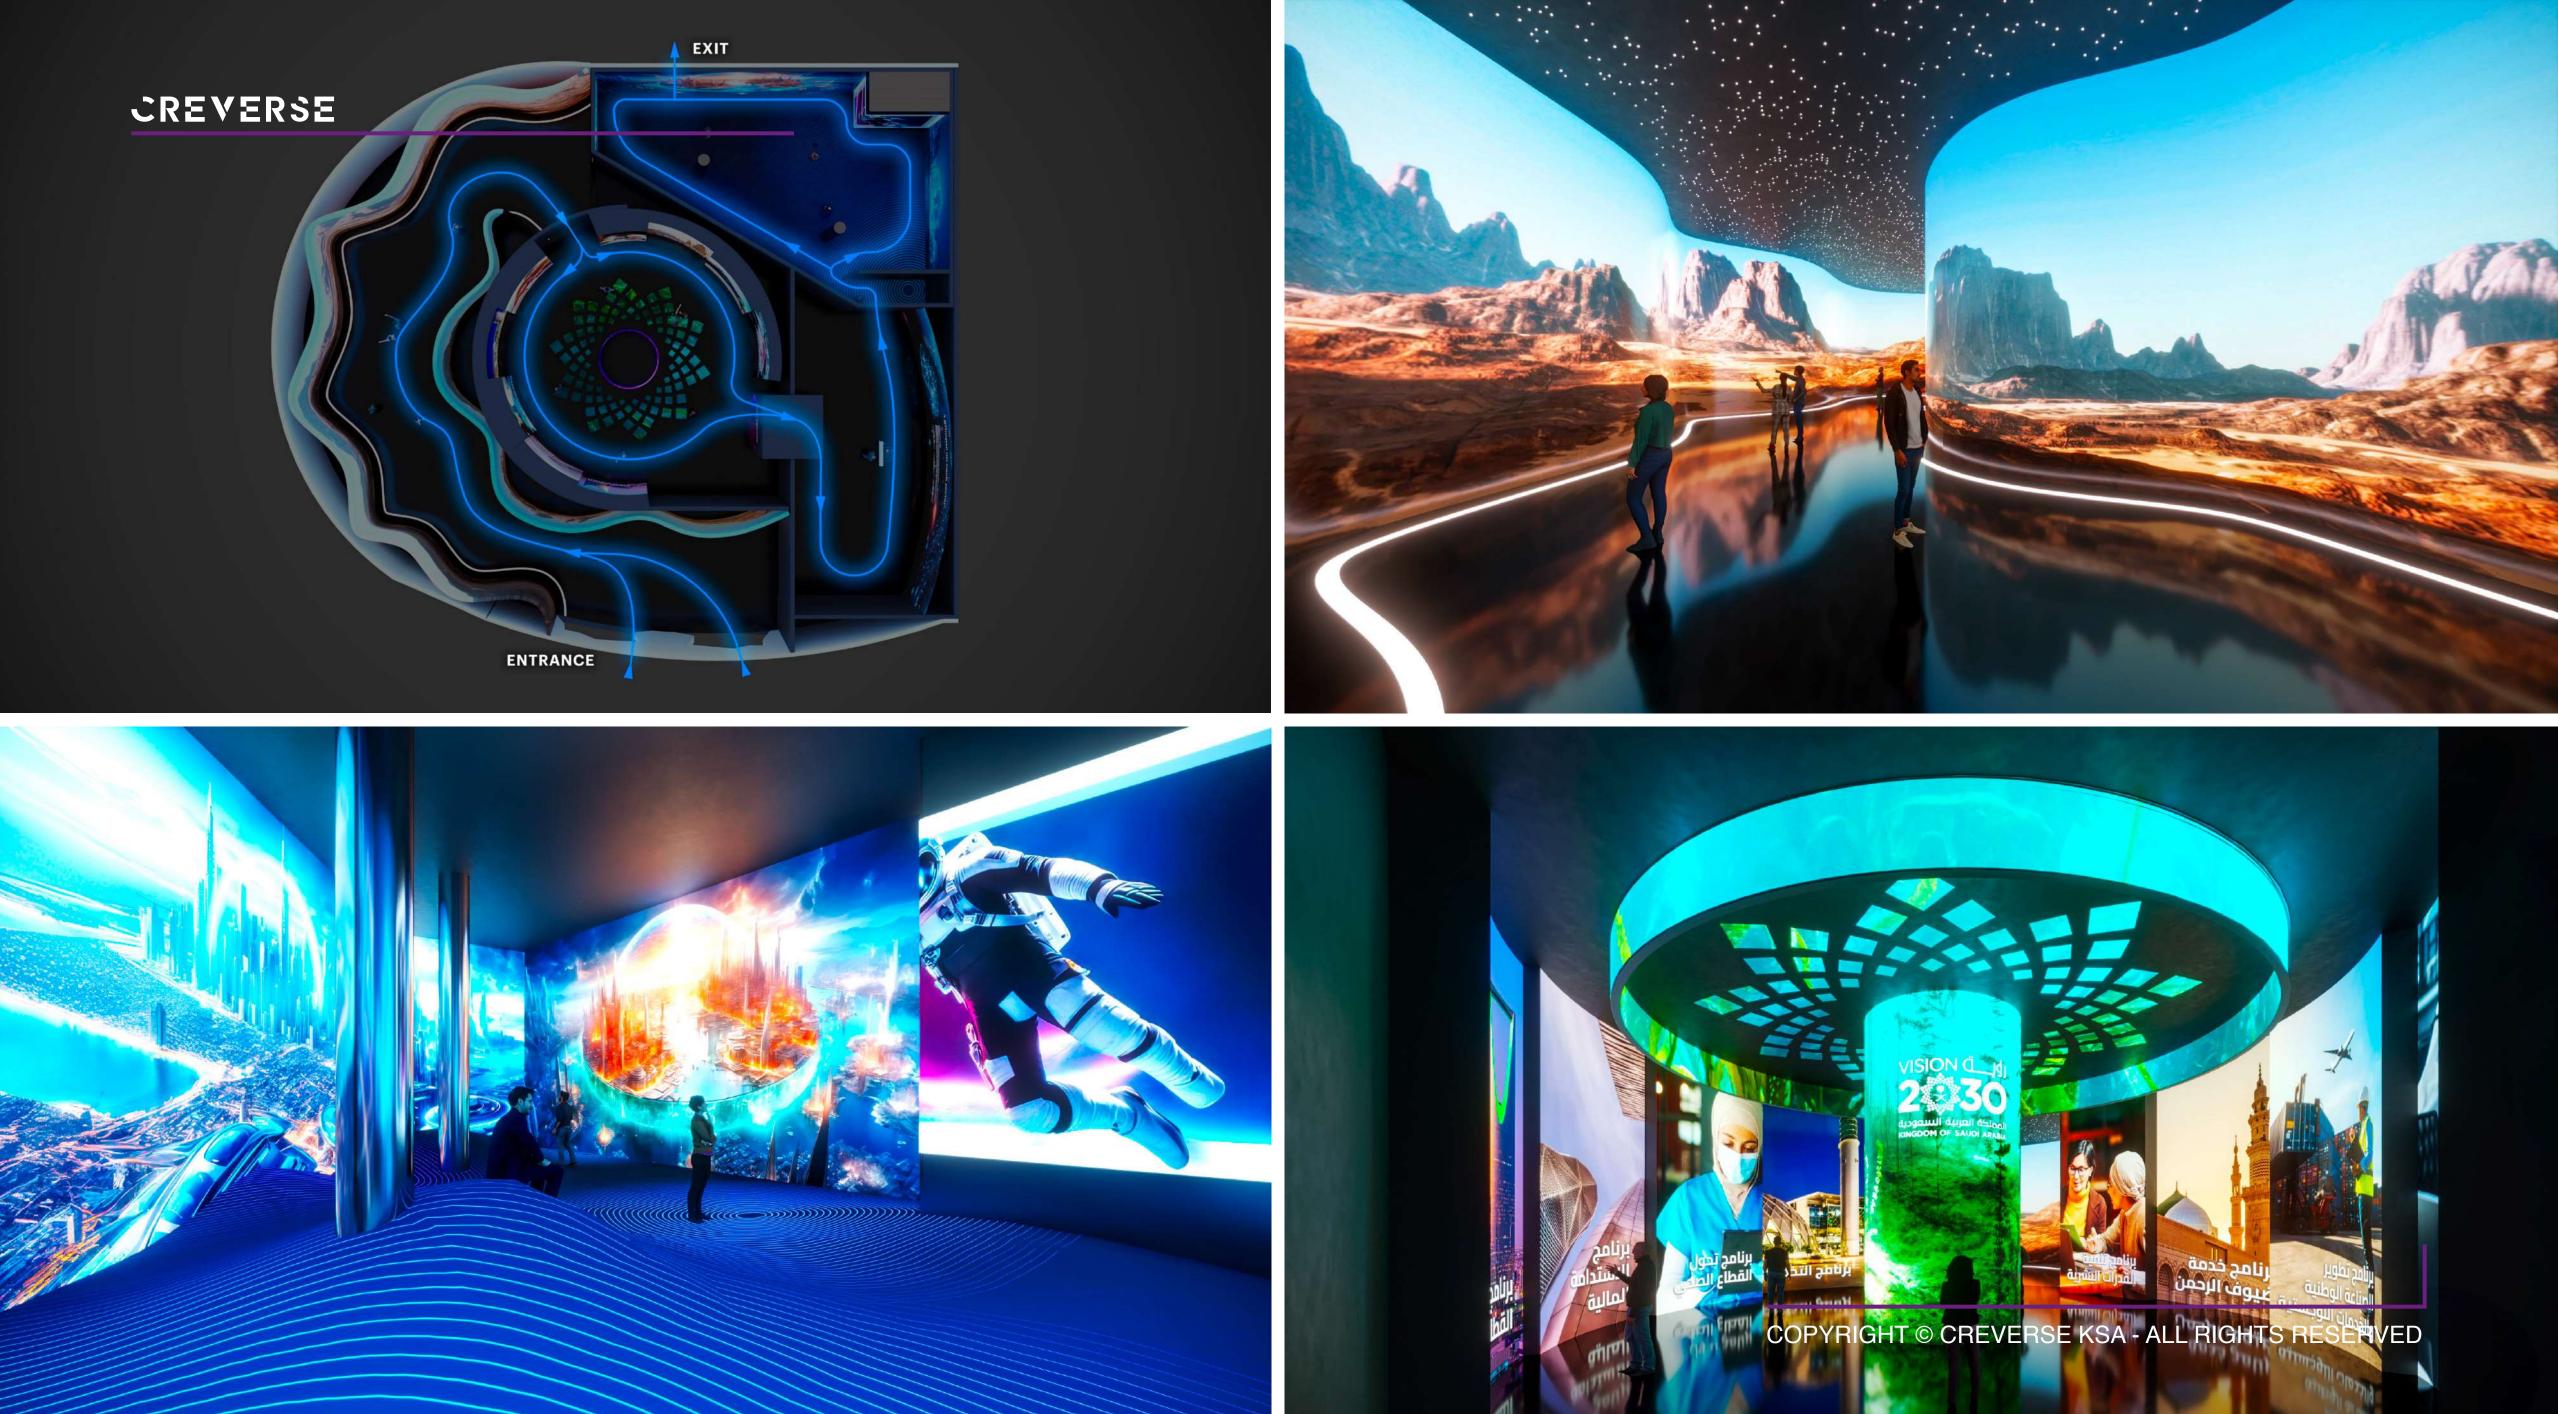

## Technology

- Audio, Video, Laser, Drone Show, Projection Mapping, Hologram, AR, VR, and Immersive System.
- Media Production
- Photography, Videography, and drone.
- Post Production

2D Explainer Video, 3D Animation Services, Whiteboard Animation, Overview Video, and Showreel Video, Voiceover & Music.

## SHOWS & IMMERSIVE EXPERIENCE

## LIVE PERFORMANCE EXPERIENCE WHILE WAITING FOR THE SHOW TO START

REFERENCES :

IMMERSIVE TUNNEL

Y

5

 $\cap$ 

3

15