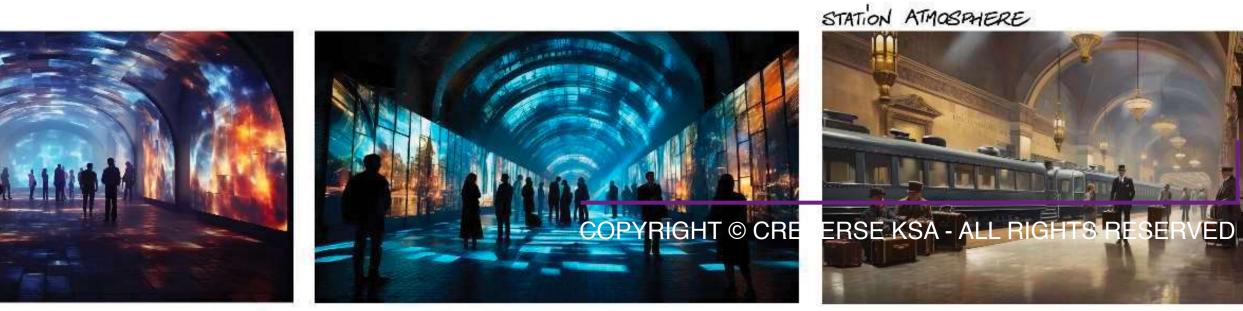

## SHOWS & IMMERSIVE EXPERIENCE

## LIVE PERFORMANCE EXPERIENCE WHILE WAITING FOR THE SHOW TO START

REFERENCES :

IMMERSIVE TUNNEL

Y

5

 $\cap$ 

3

15