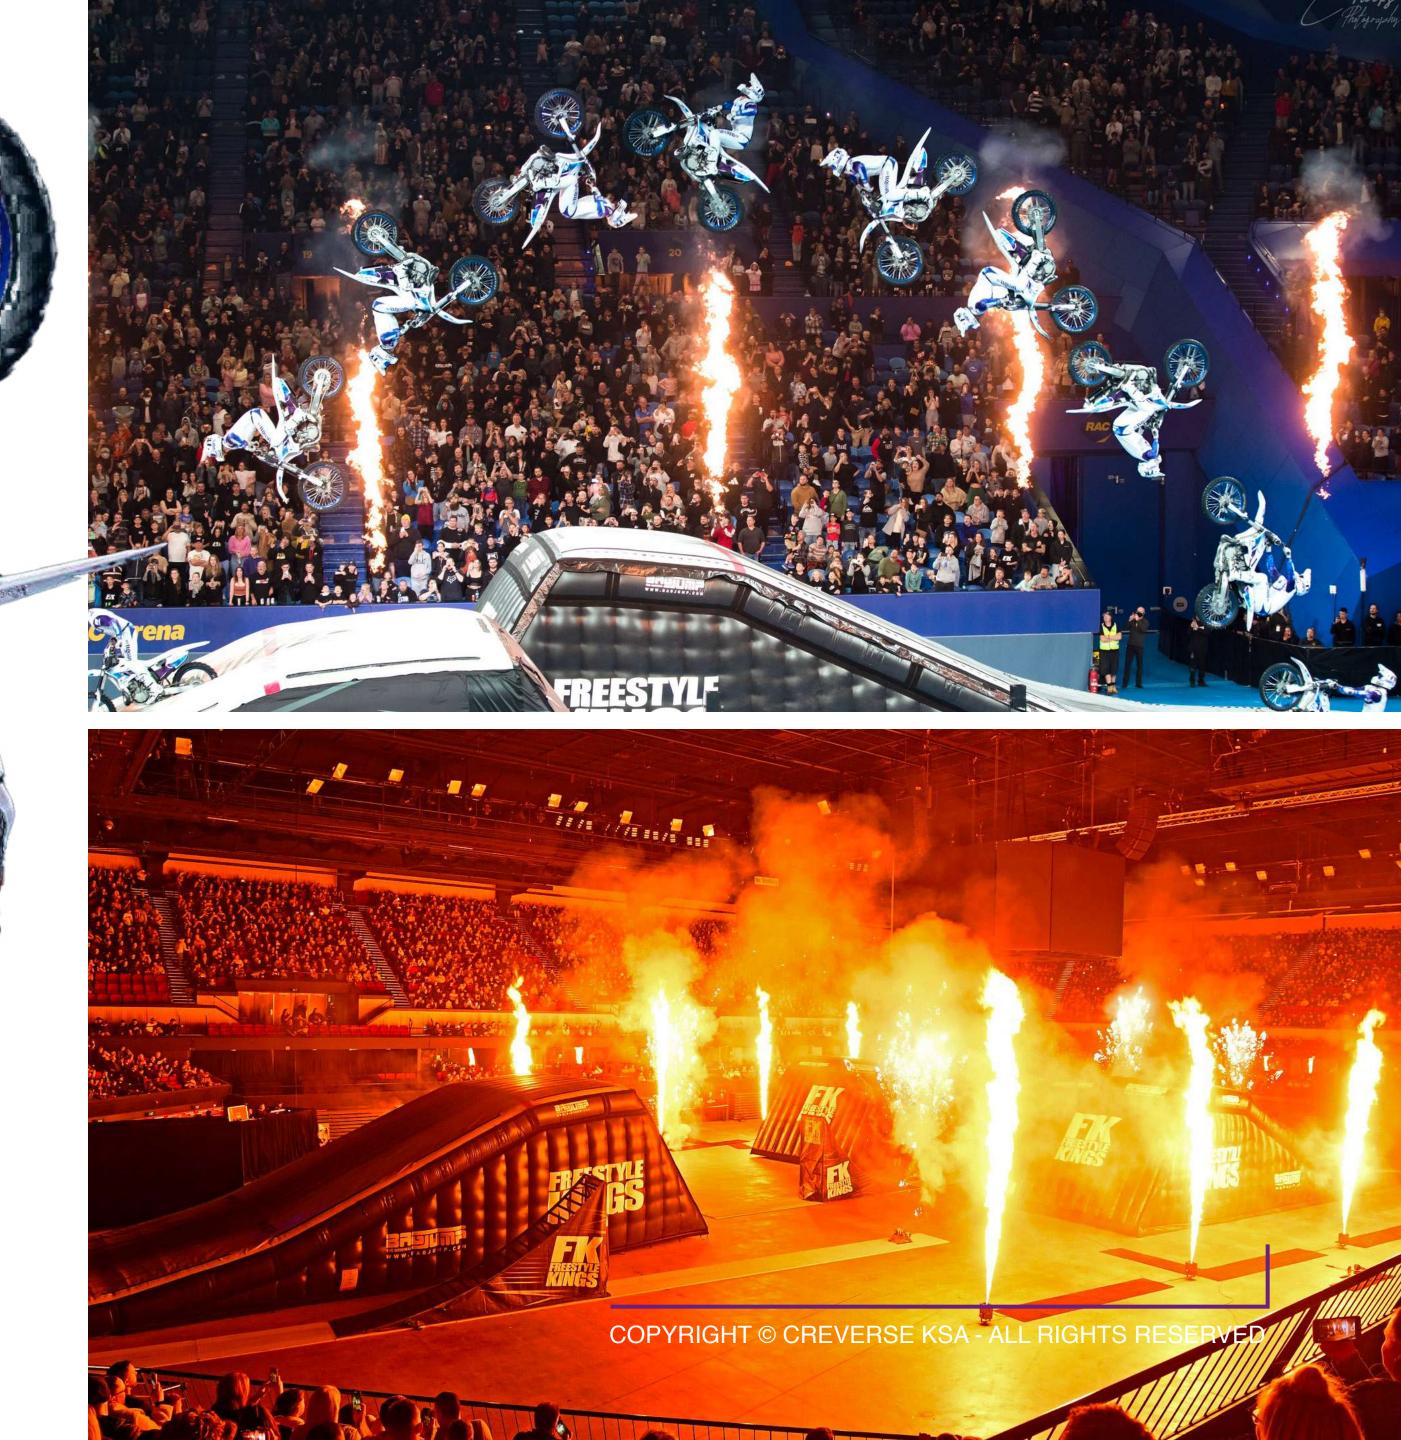

# WE LIVE & BREATHE

# FREESTYLE MOTOCROSS!

100

••

0.0

2

0

RA

tyl telecouski addie Brota v Mirtha Systemy krotnin musel v Arrendry skila a male: