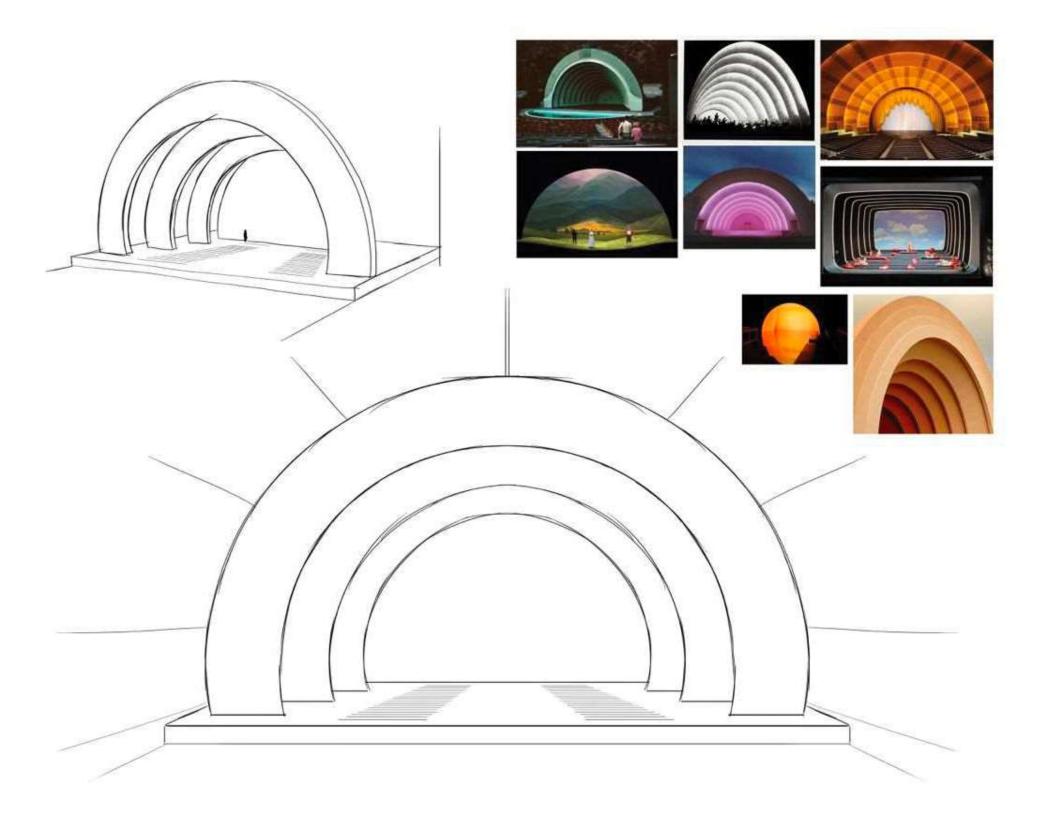

## LIVE PERFORMANCE EXPERIENCE WHILE WAITING FOR THE SHOW TO START

REFERENCES :

IMMERSIVE TUNNEL

Y

5

 $\cap$ 

3

15