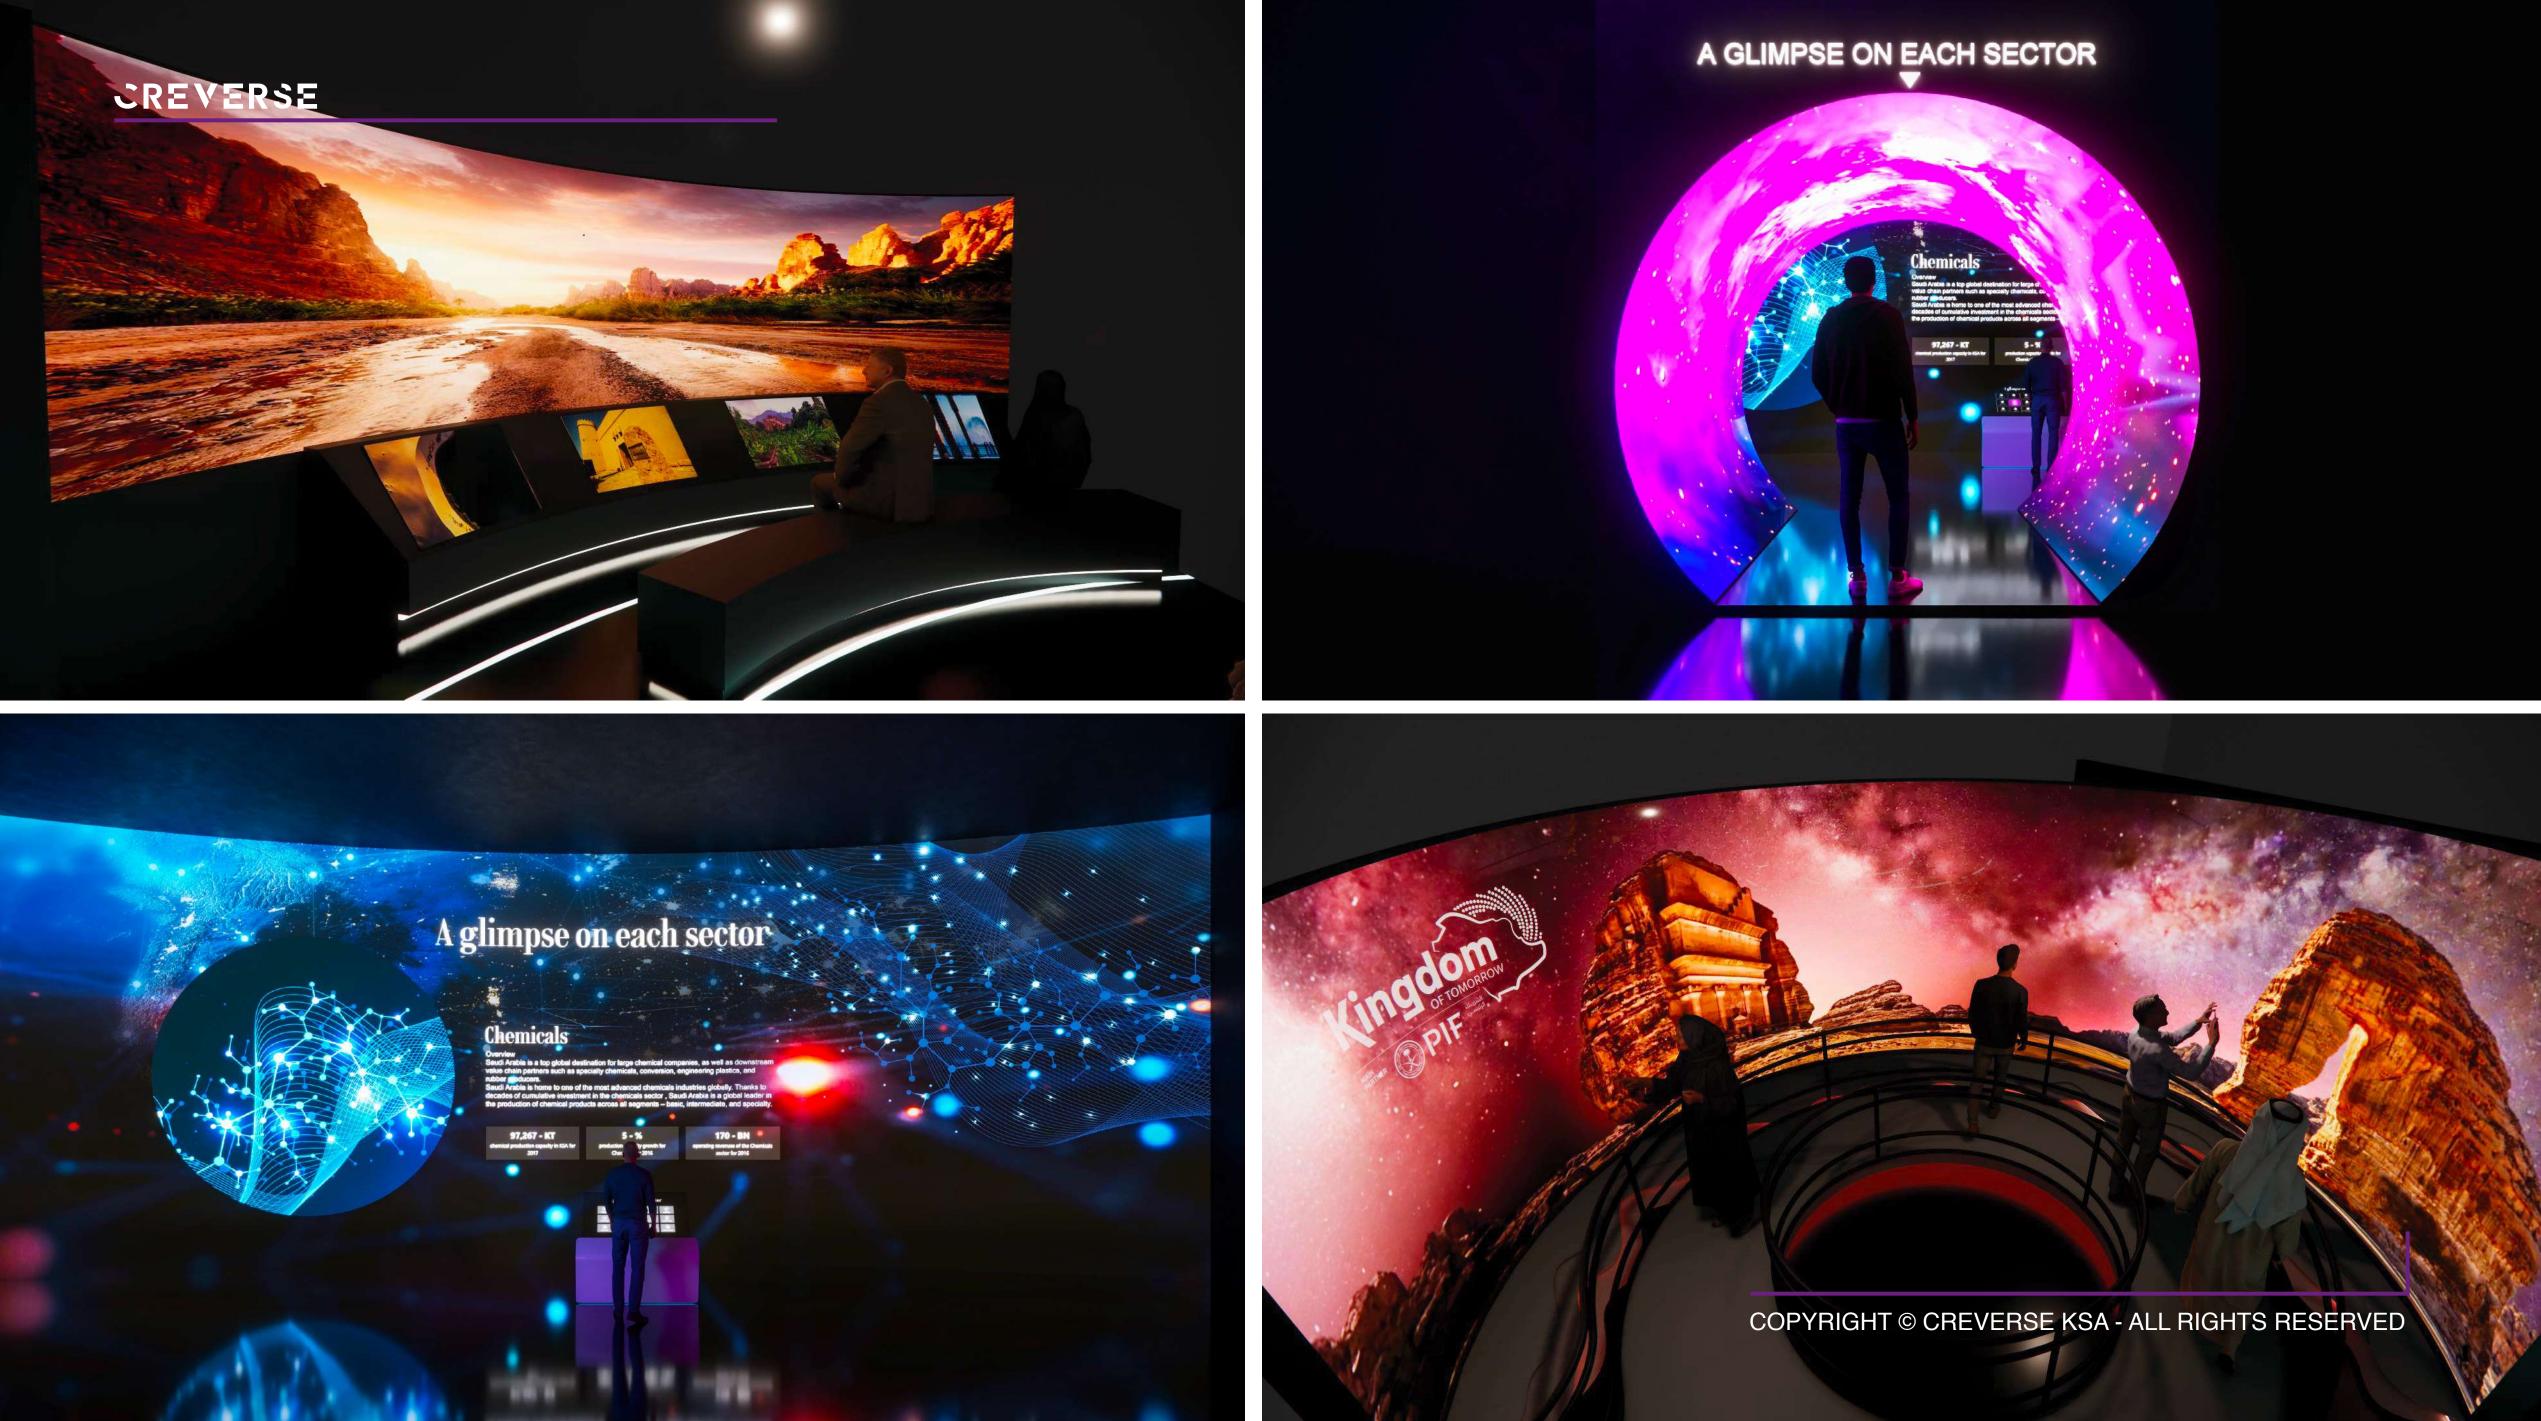

## Technology

- Audio, Video, Laser, Drone Show, Projection Mapping, Hologram, AR, VR, and Immersive System.
- Media Production
- Photography, Videography, and drone.
- Post Production

2D Explainer Video, 3D Animation Services, Whiteboard Animation, Overview Video, and Showreel Video, Voiceover & Music.

## SHOWS & IMMERSIVE EXPERIENCE

## LIVE PERFORMANCE EXPERIENCE WHILE WAITING FOR THE SHOW TO START

REFERENCES :

IMMERSIVE TUNNEL

Y

5

 $\cap$ 

3

15