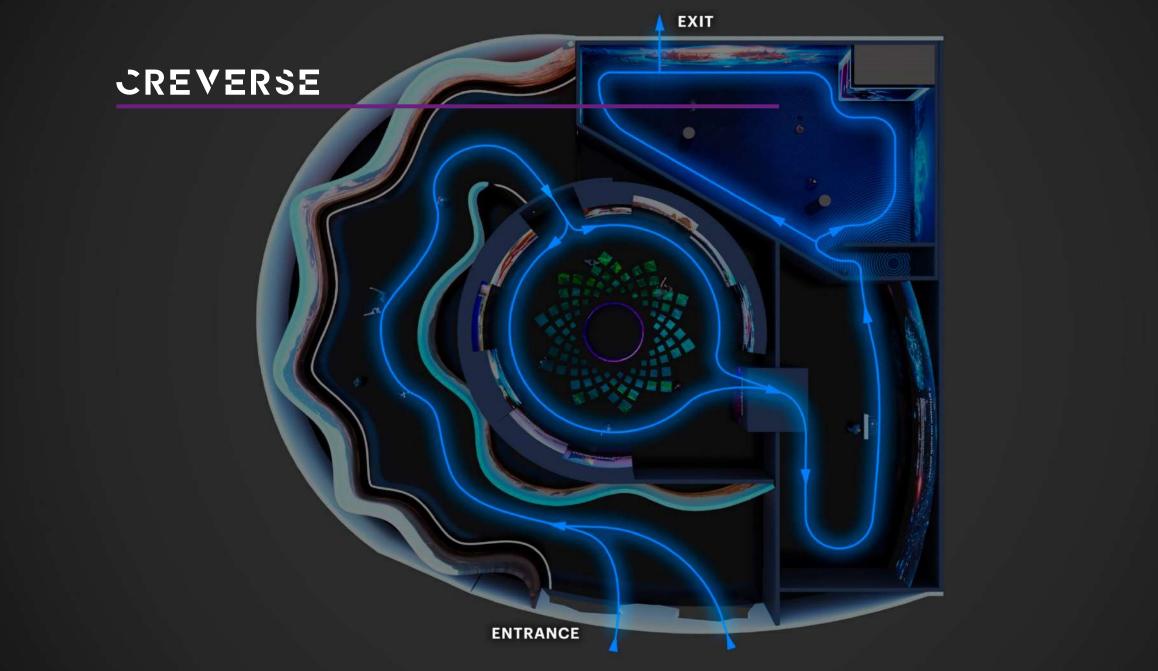

## Technology

- Audio, Video, Laser, Drone Show, Projection Mapping, Hologram, AR, VR, and Immersive System.
- Media Production
- Photography, Videography, and drone.
- Post Production

2D Explainer Video, 3D Animation Services, Whiteboard Animation, Overview Video, and Showreel Video, Voiceover & Music.

## SHOWS & IMMERSIVE EXPERIENCE

## LIVE PERFORMANCE EXPERIENCE WHILE WAITING FOR THE SHOW TO START

REFERENCES :

IMMERSIVE TUNNEL

Y

5

 $\cap$ 

3

15